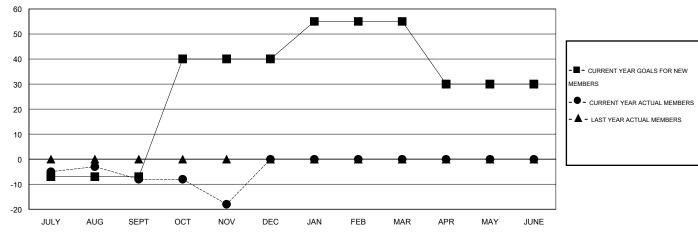

## GOALS AND ACTUAL MEMBERS CUMULATIVE

| DROPPED CLUBS: 0 |    | 23 CLUBS OF 61 ADDED 1 OR MORE        | GENDER DISTRIBUTION                   |              |            |
|------------------|----|---------------------------------------|---------------------------------------|--------------|------------|
|                  |    | NEW MEMBERS                           | MALE                                  | 996 (71.81%) |            |
| DROPPED MEMBERS  |    |                                       | FEMALE                                | 391 (28.19%) |            |
| DECEASED         | 13 | CHOK HEDE FOR HEALTH                  |                                       |              |            |
| CLUB CANCELLED   | 0  | CLICK HERE FOR HEALTH ASSESSMENT DATA | FAMILY UNIT MEMBERS HEAD OF HOUSEHOLD |              | 272<br>133 |
| OTHER            | 44 |                                       |                                       |              |            |
| TOTAL            | 57 |                                       | NON-HEAD OF HOUSEHOR                  | 139          |            |